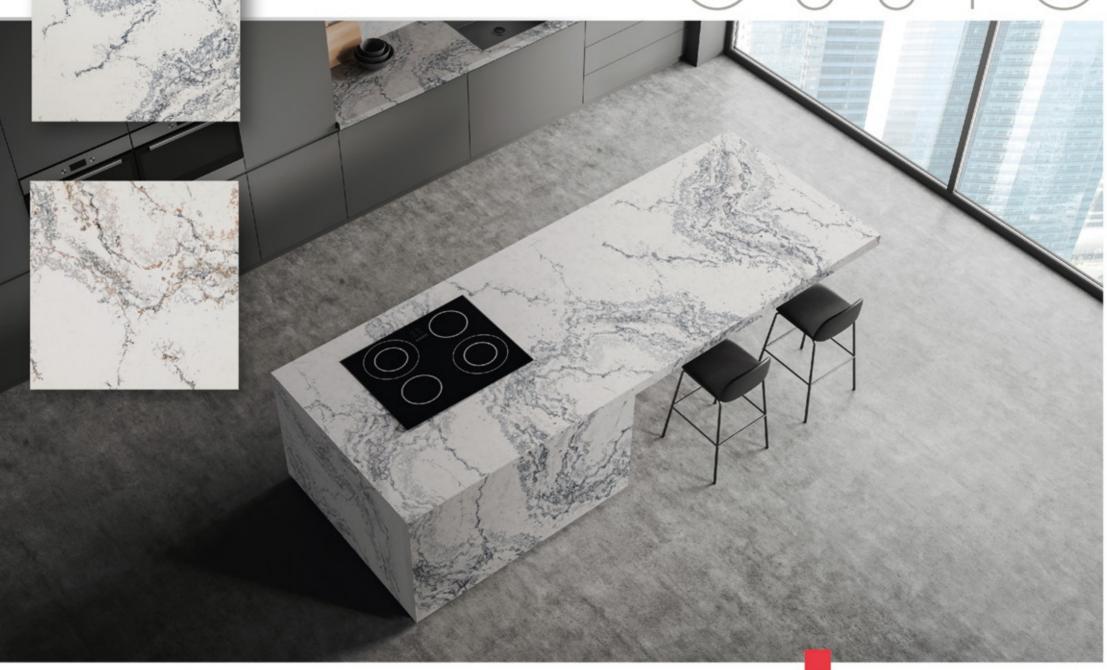

#### Quartz, one of the hardest mineral stones found in

nature,

26

•••

It regains its shine and renews its soul with the Calisco brand. We enrich quartz, which provides various colors and brightness, with the alternatives provided by modern technology, opening the hidden heavenly gates of nature with its energy. We continue to take firm steps forward to become the address of elegance by touching all lives regardless of distance.

Discover the potential

Aldeon has marble look with soft gray veining. Durable, easy to clean and maintenance-free. Available 126" x 63" x 2 & 3 cm slabs. Made in Turkey.

colise