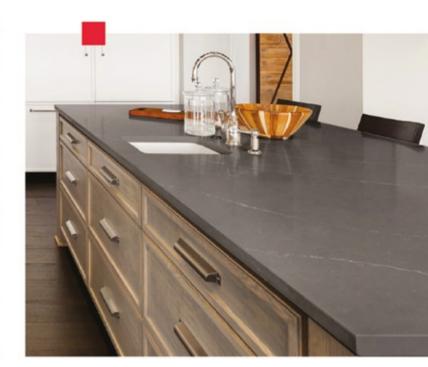

citing attraction of nature, this collection brings a unique style to designs with long veined patterns.





Talia Grey, perfectly combines and compliments your spaces with its soft grey tones and dynamic veining.



talia grey









Veins freely extending along an anthracite surface give an elegant look to your areas of living with Zenit. You can experience the elegance of Zenit with the Touch surface option.





Calacatta Valiente is a lustrous preference for those who want to reflect their creativity to their areas of living with bold choices.









•

arte black



Arte Black is the natural preference of those who seek the nobility of black in their countertop preferences.







Prefer this collection to decorate places that suit the richness of your emotional world.























Storia Ultra invites you on a mysterious journey with its sky-inspired colors and patterns.





NOX





The splendid beauty of nature is one with Calacatta Riviera Ultra.







Coante's newest series with designs that reflect change in spaces and the elegance of aesthetics.



blue mountain



The infinite beauty extending from the combination of blue and gray, Blue Mountain.













\* Images are not full representations of the actual material. They may vary from the actual product in shading, pattern, grid size and shape.

\* Weight information is approximate and may slightly vary.

### quartz surfaces

Offering a rich quality of life by blending the harmony of nature with sustainability, Vnox invites you to an art journey you have never taken before with its comple