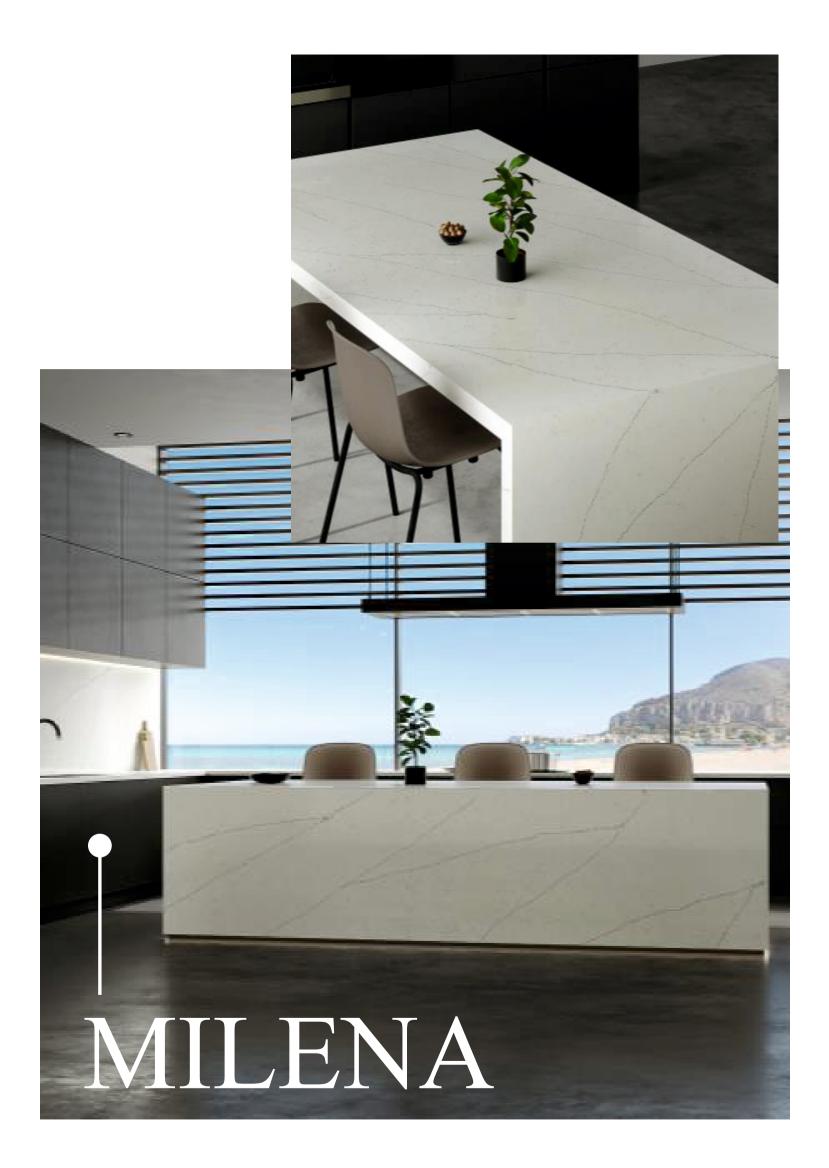

Milena has marble look with purplish gray veining, porcelain white background. Durable, easy to clean and maintenance-free. Available 126" x 63" x 2 & 3 cm slabs. Made in Turkey.

Sima has marble look with white veining, porcelain gray background. Durable, easy to clean and maintenance-free. Available 126" x 63" x 2 & 3 cm slabs. Made in Turkey.