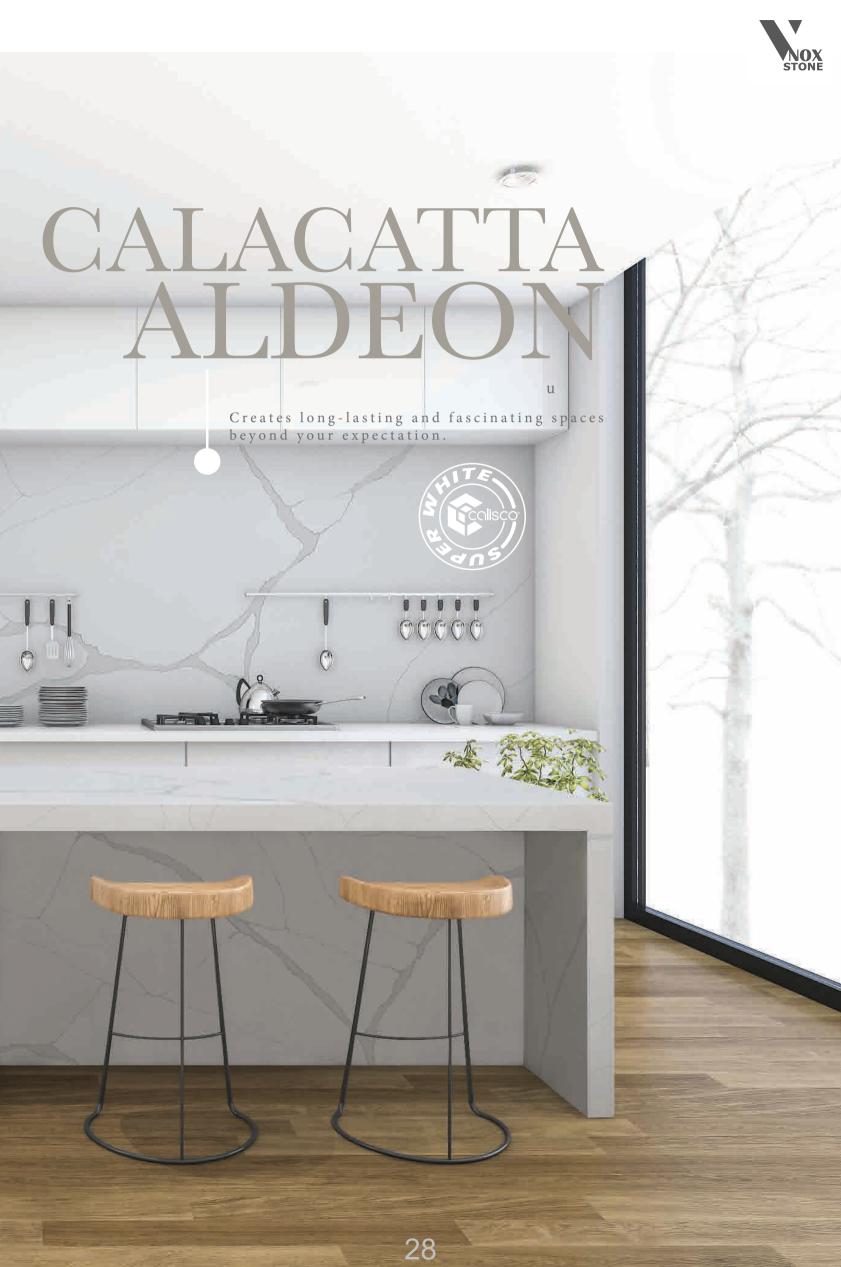

Discover the potential

Aldeon has marble look with soft gray veining. Durable, easy to clean and maintenance-free. Available 126" x 63" x 2 & 3 cm slabs. Made in Turkey.

colise