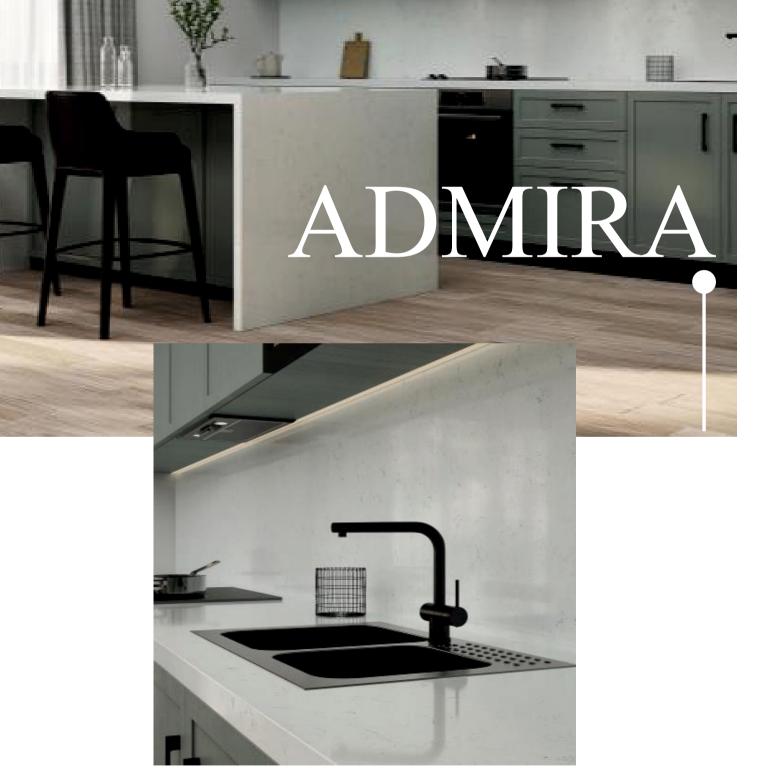

Admira has marble look with purplish gray veining, porcelain creamy white background. Durable, easy to clean and maintenance-free. Available 126" x 63" x 2 & 3 cm slabs. Made in Turkey

52

This product collection carries to areas of living the aspects of the universe pushing the limits of human mind.