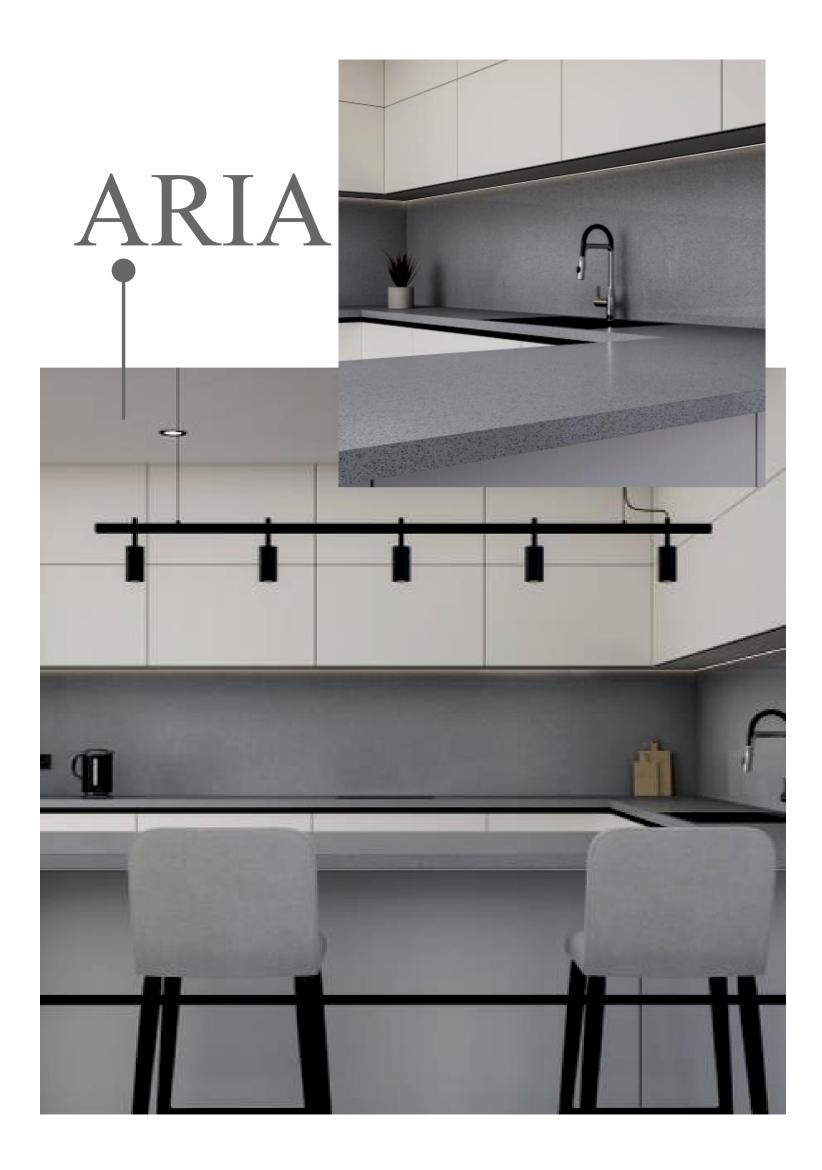

as marble look with soft gray veining. Durable, easy to clean and maintenance-free. Available 126" x 63" x 2 & 3 cm slabs. Made in Turkey.





colise

# CALACATTA CLARA







# PIANA



# PIANA

PIANA, which holds the incredible power of nature, is positioned in a place far beyond your expectation with its vein details and a perfect shade of white. Piana has marble look with soft gold veining. Durable, easy to clean and maintenance-free. Available 126" x 63" x 2 & 3 cm slabs. Made in Turkey.











Inspired by the philosophy of 'less is more', BOLERA invites a minimal design to your spaces with its unique vein details on the most magnificent white tone.











大も大な

SIERRA WHITE makes it possible to achieve a breathable design thanks to the grain details embroidered on white.









Aria grey is a tone that is perceptually about halfway between black and white on a lightness scale. Solid gray slab with no pattern or veins. Durable, easy to clean and maintenance-free. Available 126" x 63" x 2 & 3 cm slabs. Made in Turkey.









Aymina white is the brightest color as white objects reflect all light where all other colors absorb particular wavelengths of light. No pattern or veins. Durable, easy to clean and maintenance-free. Available 126" x 63" x 2 & 3 cm slabs. Made in Turkey.











## CORDELIA

Cordelia has marble look with purplish gray veining, porcelain white background. Durable, easy to clean and maintenance-free. Available 126" x 63" x 2 & 3 cm slabs. Made in Turkey.









Elatris is a mid-tone gray background with subtle speckles, no veins. Dur