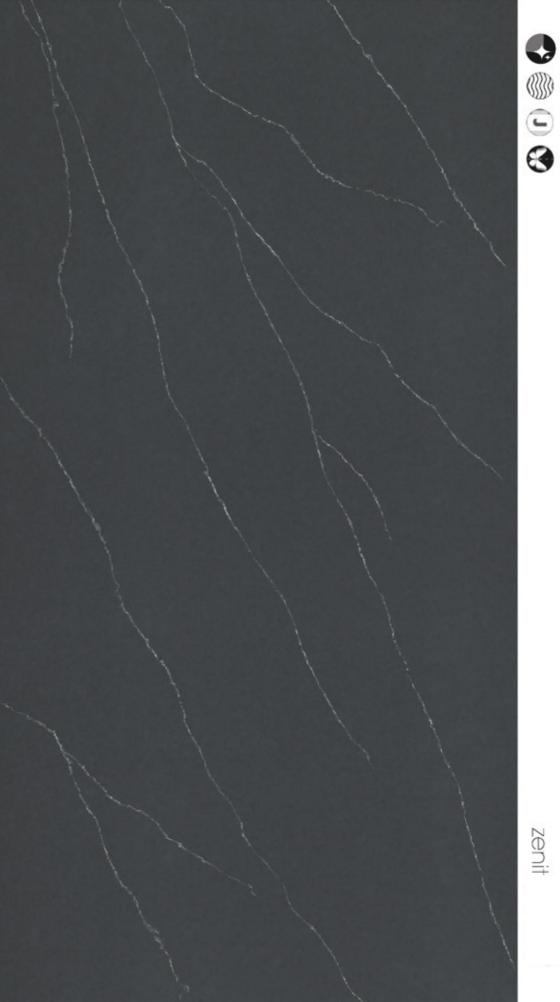

talia grey

Veins freely extending along an anthracite surface give an elegant look to your areas of living with Zenit. You can experience the elegance of Zenit with the Touch surface option.

Calacatta Valiente is a lustrous preference for those who want to reflect their creativity to their areas of living with bold choices.