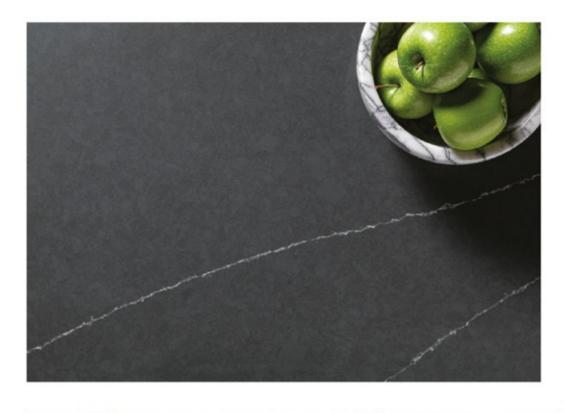

talia grey

Veins freely extending along an anthracite surface give an elegant look to your areas of living with Zenit. You can experience the elegance of Zenit with the Touch surface option.

Calacatta Valiente is a lustrous preference for those who want to reflect their creativity to their areas of living with bold choices.