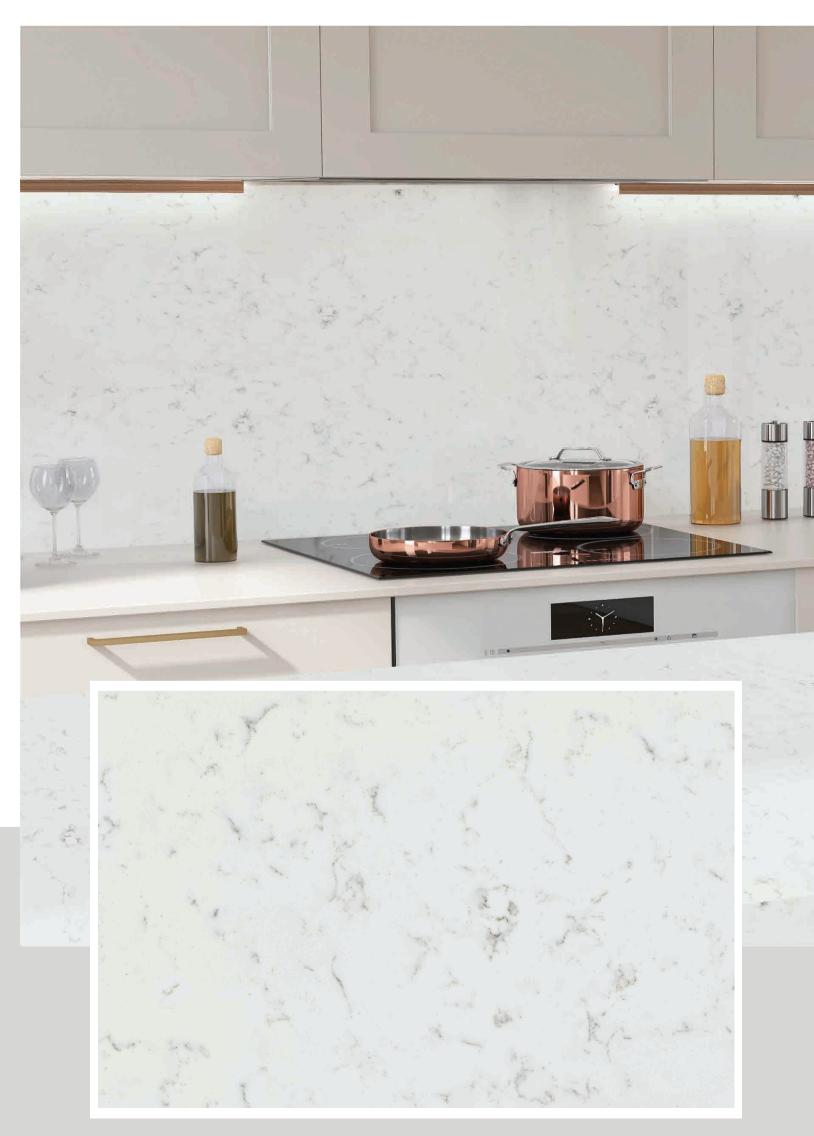

forward to become the address of elegance by touching all lives regardless of distance.

Discover the potential



Aldeon has marble look with soft gray veining. Durable, easy to clean and maintenance-free. Available 126" x 63" x 2 & 3 cm slabs. Made in Turkey.





colise

# CALACATTA CLARA







# PIANA



# PIANA

PIANA, which holds the incredible power of nature, is positioned in a place far beyond your expectation with its vein details and a perfect shade of white. Piana has marble look with soft gold veining. Durable, easy to clean and maintenance-free. Available 126" x 63" x 2 & 3 cm slabs. Made in Turkey.











Inspired by the philosophy of 'less is more', BOLERA invites a minimal design to your spaces with its unique vein details on the most magnificent white tone.











大も大な

SIERRA WHITE makes it possible to achieve a breathable design thanks to the grain details embroidered on white.









Aria grey is a tone that is perceptually about halfway between black and white on a lightness scale. Solid gray slab with no pattern or veins. Durable, easy to clean and maintenance-free. Available 126" x 63" x 2 & 3 cm slabs. Made in Turkey.









Aymina white is the brightest color as white objects reflect all light where all other colors absorb particular wavelengths of light. No pattern or veins. Durable, easy to clean and maintenance-free. Available 126" x 63" x 2 & 3 cm slabs. Made in Turkey.











## CORDELIA

Cordelia has marble look with purplish gray veining, porcelain white background. Durable, easy to clean and maintenance-free. Available 126"