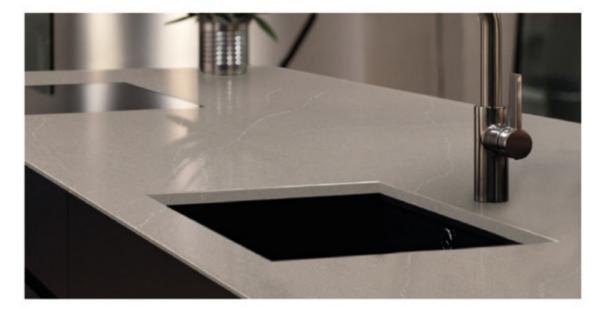

### milet

Inspired by the exciting attraction of nature, this collection brings a unique style to designs with long veined patterns.

Talia Grey, perfectly combines and compliments your spaces with its soft grey tones and dynamic veining.

talia grey

Veins freely extending along an anthracite surface give an elegant look to your areas of living with Zenit. You can experience the elegance of Zenit with the Touch surface option.

Calacatta Valiente is a lustrous preference for those who want to reflect their creativity to their areas of living with bold choices.