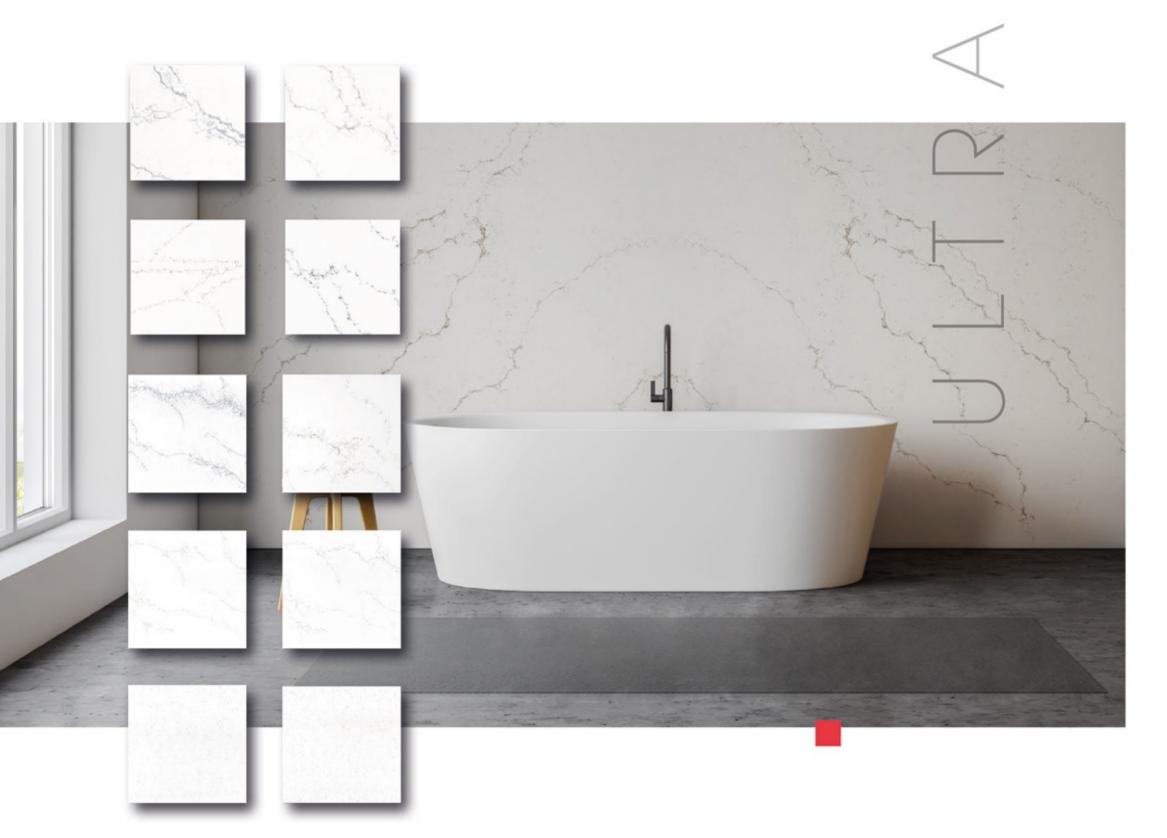

ng attraction of nature, this collection brings a unique style to designs with long veined patterns.





Talia Grey, perfectly combines and compliments your spaces with its soft grey tones and dynamic veining.



talia grey









Veins freely extending along an anthracite surface give an elegant look to your areas of living with Zenit. You can experience the elegance of Zenit with the Touch surface option.





Calacatta Valiente is a lustrous preference for those who want to reflect their creativity to their areas of living with bold choices.









•

arte black



Arte Black is the natural preference of those who seek the nobility of black in their countertop preferences.







Prefer this collection to decorate places that suit the richness of your emotional world.























Storia Ultra invites you on a mysterious journey with its sky-inspired colors and patterns.





NOX





The splendid beauty of nature is one with Calacatta Riviera Ultra.







Coante's newest series with designs that reflect change in spaces and the elegance of aesthetics.



blue mountain



The infinite beauty extending from the combination of blue and gray, Blue Mountain.













\* Images are not full representations of the actual material. They may vary from the actual product in shading, pattern, grid size and shape.

\* Weight information is approximate and may slightly vary.

### quartz surfaces

Offering a rich quality of life by blending the harmony of nature with sustainability, Vnox invites you to an art journey you have never taken before with its complement