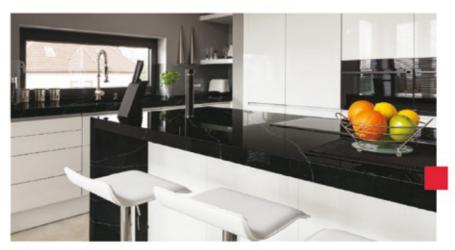

) (J) 🜍 💮



cosmic













slab



# magnetite

















### milet





Inspired by the exciting attraction of nature, this collection brings a unique style to designs with long veined patterns.





Talia Grey, perfectly combines and compliments your spaces with its soft grey tones and dynamic veining.



talia grey









Veins freely extending along an anthracite surface give an elegant look to your areas of living with Zenit. You can experience the elegance of Zenit with the Touch surface option.





Calacatta Valiente is a lustrous preference for those who want to reflect their creativity to their areas of living with bold choices.









•

arte black



Arte Black is the natural preference of those who seek the nobility of black in their countertop preferences.







Prefer this collection to decorate places that suit the richness of your emotional world.























Storia Ultra invites you on a mysterious journey with its sky-inspired colors and patterns.





NOX





The splendid beauty of nature is one with Calacatta Riviera Ultra.







Coante's newest series with designs that reflect change in spaces and the elegance of aesthetics.



blue mountain



The infinite beauty extending from the combination of blue and gray, Blue Mountain.













\* Images are not full representations of the actual material. They may vary from the actual product in shading, pattern, grid size and shape.

\* Weight information is approximate and may slightly vary.

### quartz surfaces

Offering a rich quality of life by blending the harmony of nat