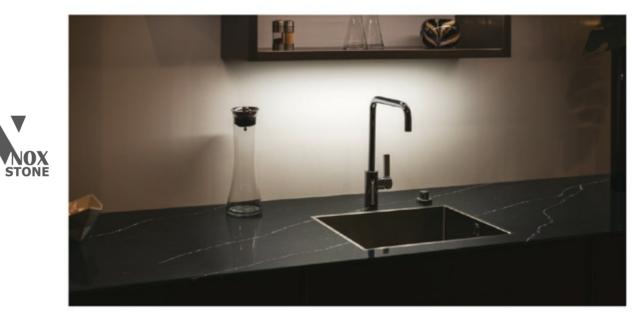

(M) (J) 🜍 💮



cosmic













slab



# magnetite

















### milet





Inspired by the exciting attraction of nature, this collection brings a unique style to designs with long veined patterns.





Talia Grey, perfectly combines and compliments your spaces with its soft grey tones and dynamic veining.



talia grey









Veins freely extending along an anthracite surface give an elegant look to your areas of living with Zenit. You can experience the elegance of Zenit with the Touch surface option.





Calacatta Valiente is a lustrous preference for those who want to reflect their creativity to their areas of living with bold choices.









•

arte black



Arte Black is the natural preference of those who seek the nobility of black in their countertop preferences.







Prefer this collection to decorate places that suit the richness of your emotional world.























Storia Ultra invites you on a mysterious journey with its sky-inspired colors and patterns.





NOX





The splendid beauty of nature is one with Calacatta Riviera Ultra.







Coante's newest series with designs that reflect change in spaces and the elegance of aesthetics.



blue mountain



The infinite beauty extending from the combination of blue and gray, Blue Mountain.













\* Images are not full representations of the actual material. They may vary from the actual product in shading, pattern, grid size and shape.

\* Weight information is approximate and may slightly vary.

### quartz surfaces

Offering a rich quality of life by blending the harmony of n