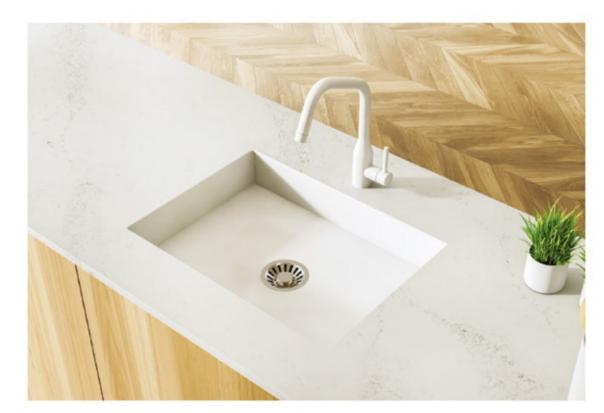

#### The Warm Side of White Color !

10

The Warm Side of White Color !

PERSIAN SILK