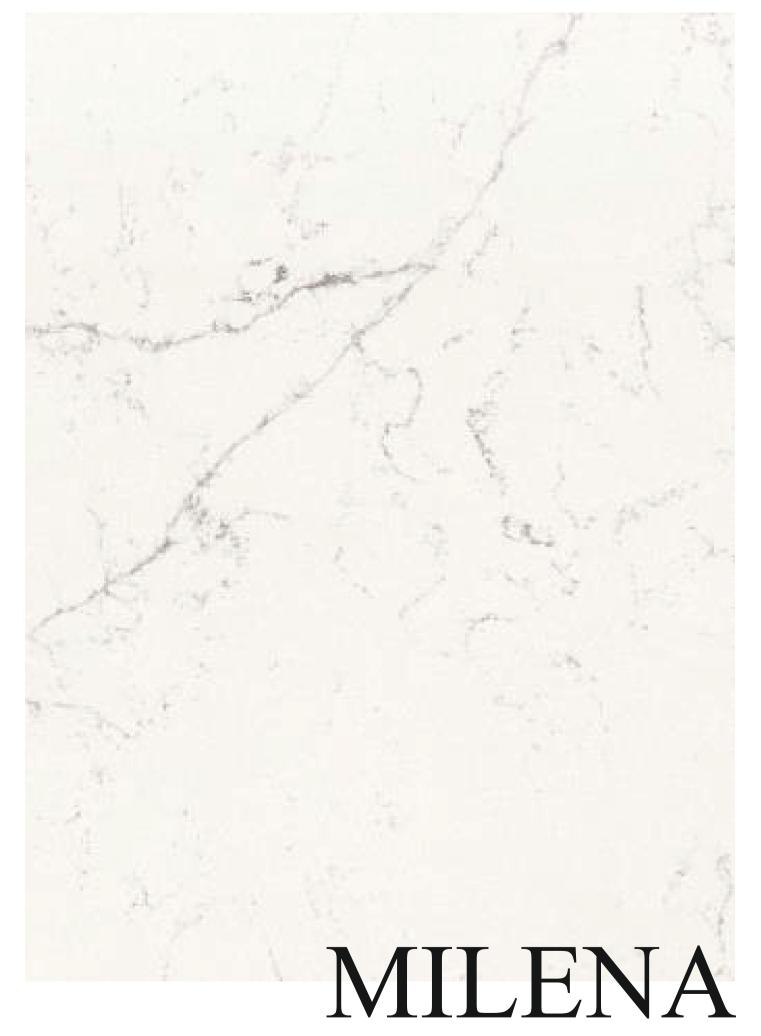

Milena has marble look with purplish gray veining, porcelain white background. Durable, easy to clean and maintenance-free. Available 126" x 63" x 2 & 3 cm slabs. Made in Turkey.

Sima has marble look with white veining, porcelain gray background. Durable, easy to clean and maintenance-free. Available 126" x 63" x 2 & 3 cm slabs. Made in Turkey.