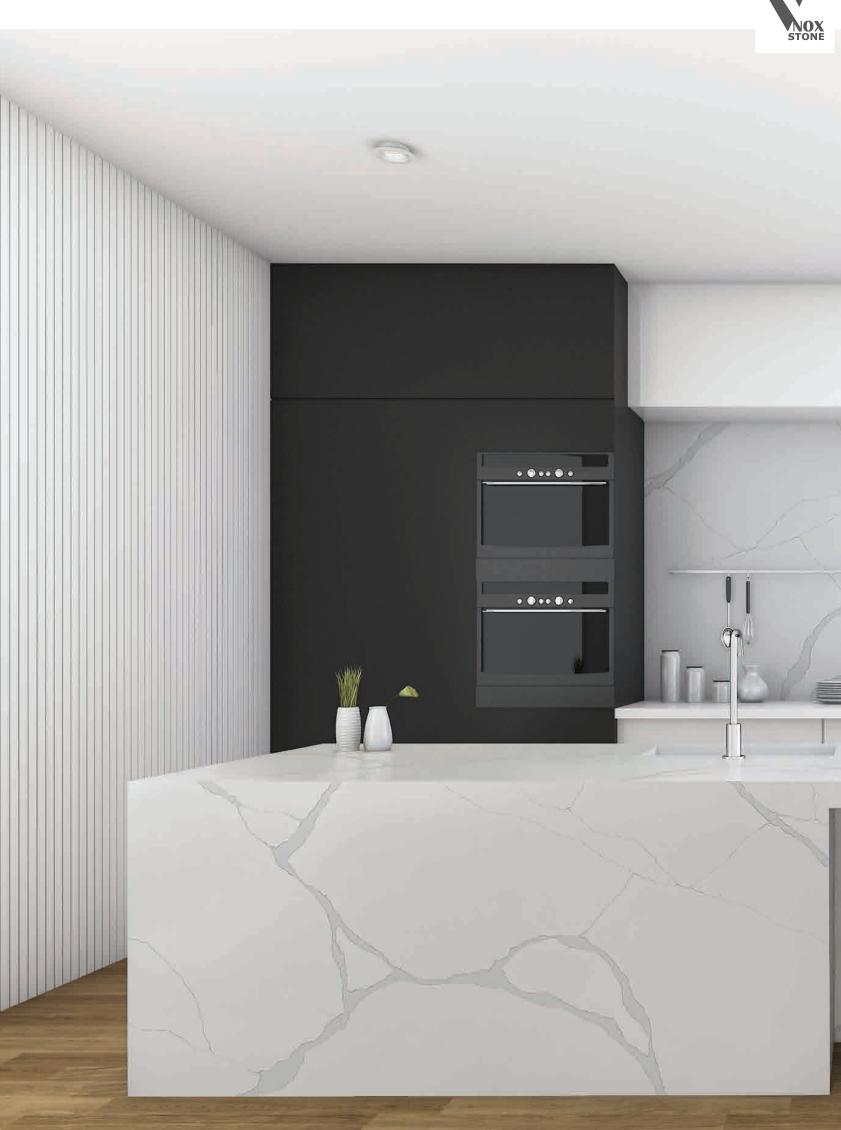

#### Quartz, one of the hardest mineral stones found in

nature,

26

•••

It regains its shine and renews its soul with the Calisco brand. We enrich quartz, which provides various colors and brightness, with the alternatives provided by modern technology, opening the hidden heavenly gates of nature with its energy. We continue to take firm steps forward to become the address of elegance by touching all lives regardless of distance.

Discover the potential

Aldeon has marble look with soft gray veining. Durable, easy to clean and maintenance-free. Available 126" x 63" x 2 & 3 cm slabs. Made in Turkey.

colise