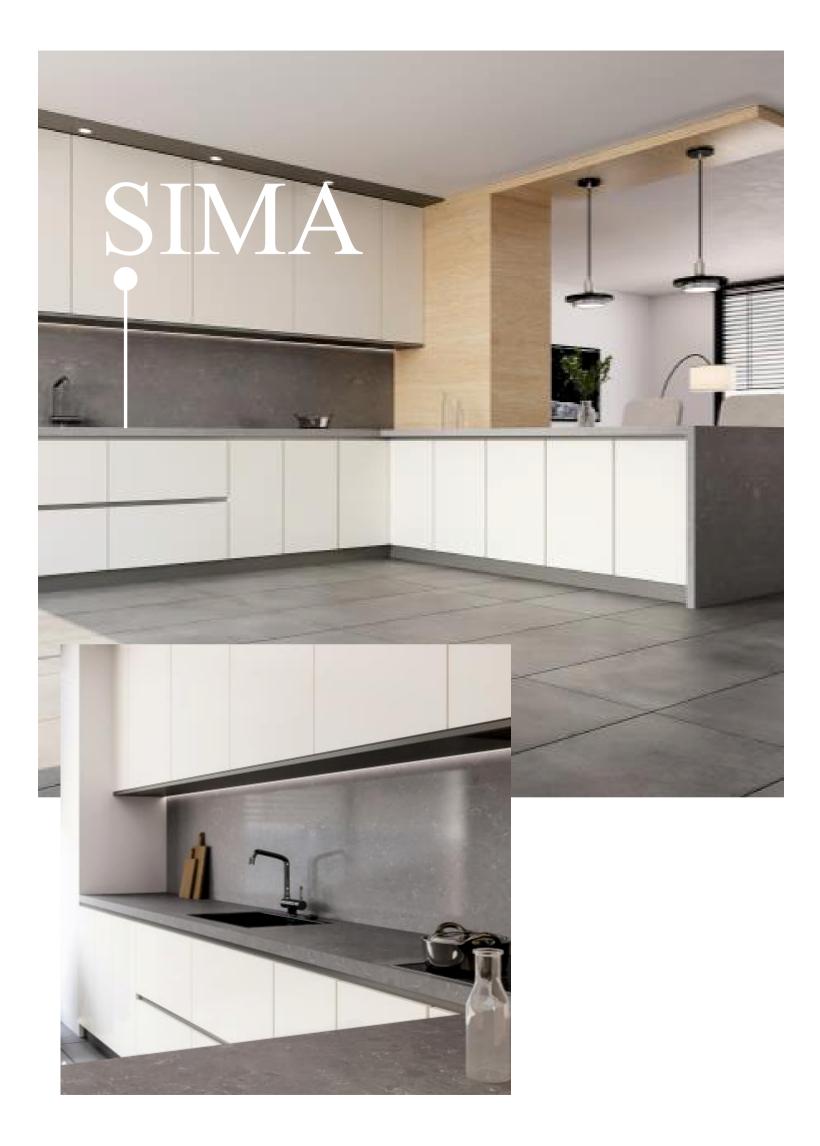

Milena has marble look with purplish gray veining, porcelain white background. Durable, easy to clean and maintenance-free. Available 126" x 63" x 2 & 3 cm slabs. Made in Turkey.

Sima has marble look with white veining, porcelain gray background. Durable, easy to clean and maintenance-free. Available 126" x 63" x 2 & 3 cm slabs. Made in Turkey.