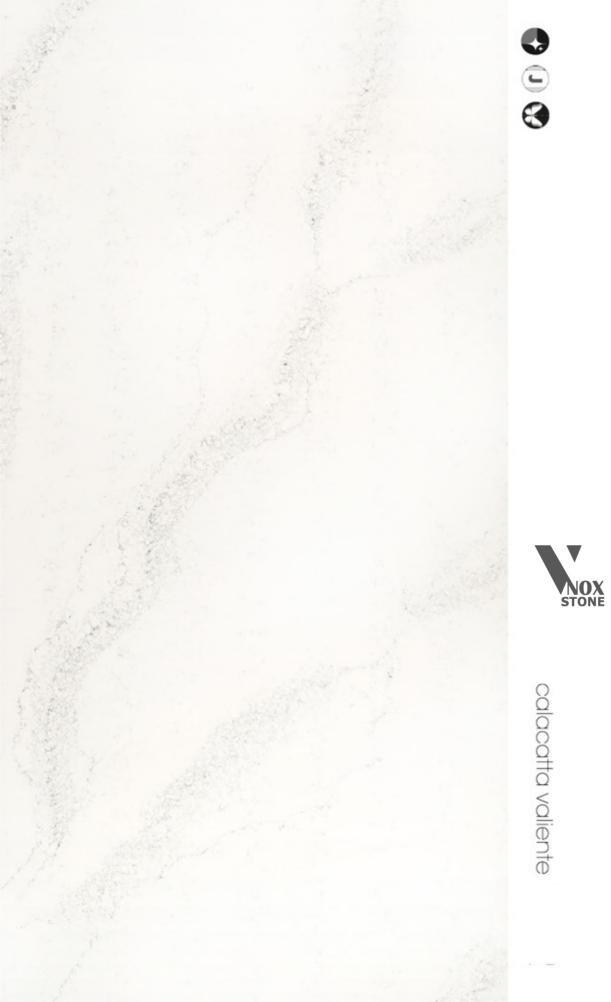

talia grey

Veins freely extending along an anthracite surface give an elegant look to your areas of living with Zenit. You can experience the elegance of Zenit with the Touch surface option.

Calacatta Valiente is a lustrous preference for those who want to reflect their creativity to their areas of living with bold choices.