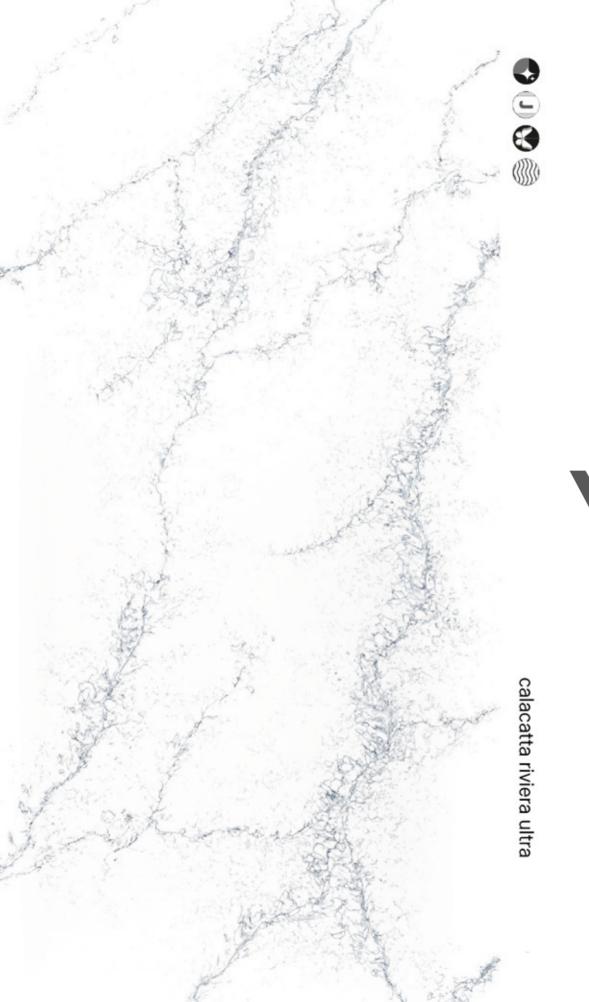

Storia Ultra invites you on a mysterious journey with its sky-inspired colors and patterns.

NOX

The splendid beauty of nature is one with Calacatta Riviera Ultra.

Coante's newest series with designs that reflect change in spaces and the elegance of aesthetics.