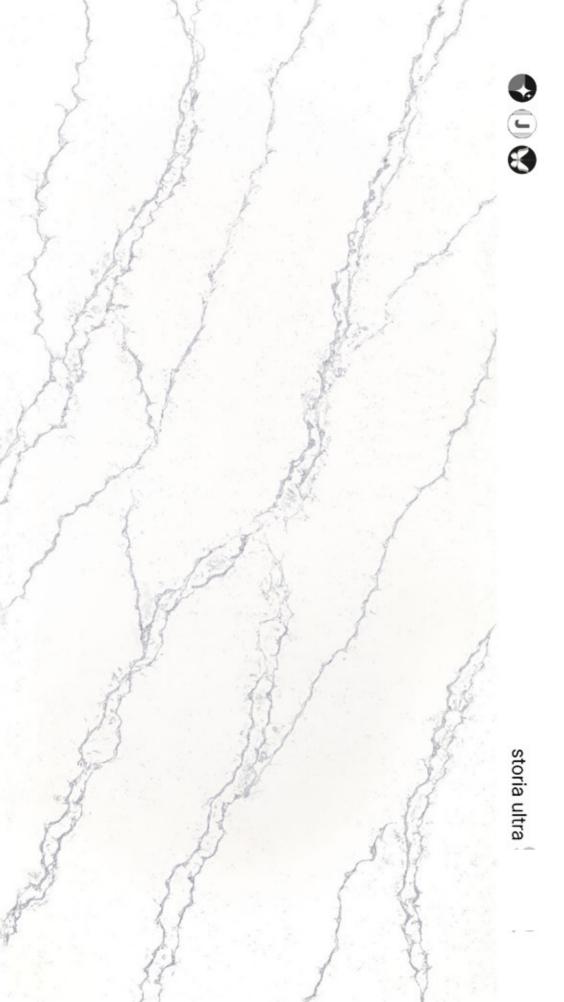

Storia Ultra invites you on a mysterious journey with its sky-inspired colors and patterns.

NOX

The splendid beauty of nature is one with Calacatta Riviera Ultra.

Coante's newest series with designs that reflect change in spaces and the elegance of aesthetics.