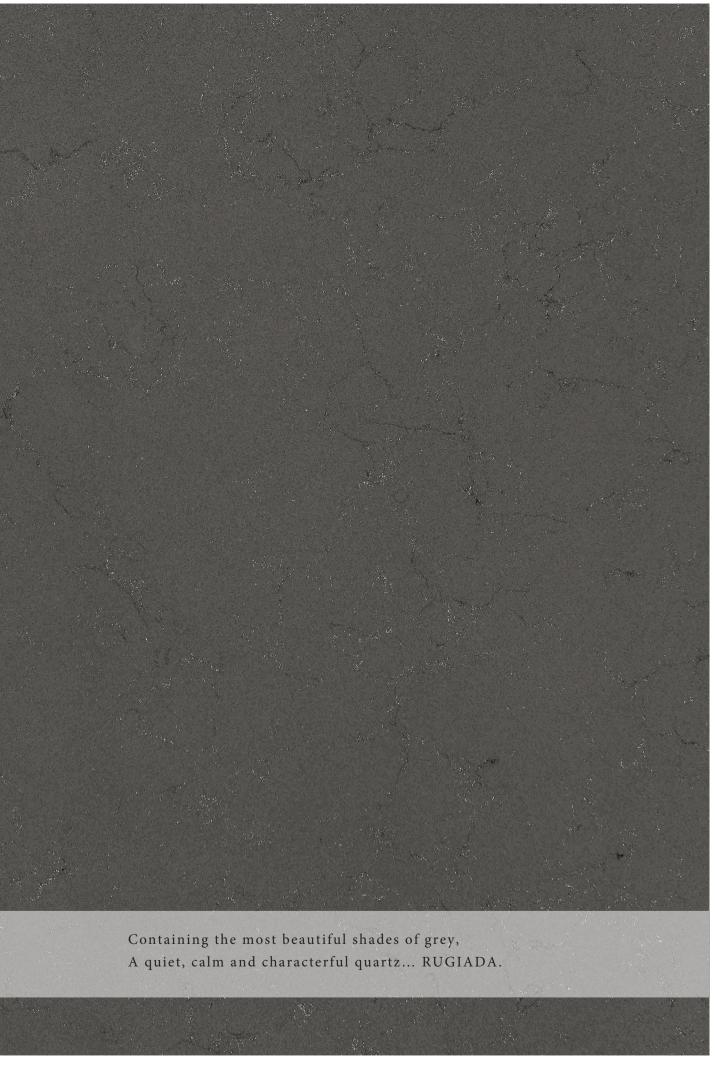

steps forward to become the address of elegance by touching all lives regardless of distance.

Discover the potential



Aldeon has marble look with soft gray veining. Durable, easy to clean and maintenance-free. Available 126" x 63" x 2 & 3 cm slabs. Made in Turkey.





colise

# CALACATTA CLARA







# PIANA



# PIANA

PIANA, which holds the incredible power of nature, is positioned in a place far beyond your expectation with its vein details and a perfect shade of white. Piana has marble look with soft gold veining. Durable, easy to clean and maintenance-free. Available 126" x 63" x 2 & 3 cm slabs. Made in Turkey.











Inspired by the philosophy of 'less is more', BOLERA invites a minimal design to your spaces with its unique vein details on the most magnificent white tone.











大も大な

SIERRA WHITE makes it possible to achieve a breathable design thanks to the grain details embroidered on white.









Aria grey is a tone that is perceptually about halfway between black and white on a lightness scale. Solid gray slab with no pattern or veins. Durable, easy to clean and maintenance-free. Available 126" x 63" x 2 & 3 cm slabs. Made in Turkey.









Aymina white is the brightest color as white objects reflect all light where all other colors absorb particular wavelengths of light. No pattern or veins. Durable, easy to clean and maintenance-free. Available 126" x 63" x 2 & 3 cm slabs. Made in Turkey.











## CORDELIA

Cordelia has marble look with purplish gray veining, porcelain white background. Durable, easy to clean and maintenance-free. Availabl