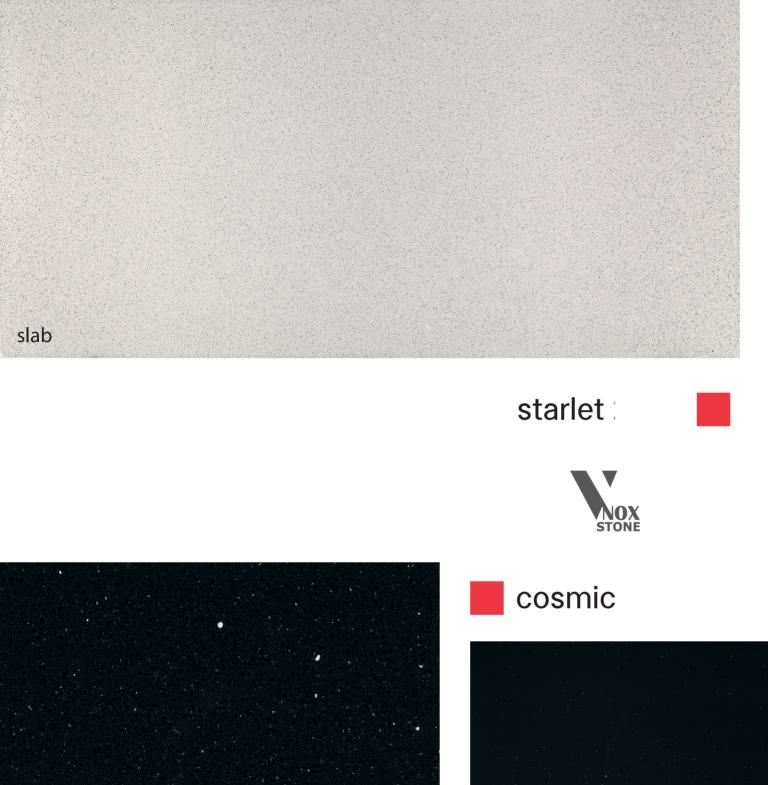

ilable 126" x 63" x 2 & 3 cm slabs. Made in Turkey.









Milena has marble look with purplish gray veining, porcelain white background. Durable, easy to clean and maintenance-free. Available 126" x 63" x 2 & 3 cm slabs. Made in Turkey.









Sima has marble look with white veining, porcelain gray background. Durable, easy to clean and maintenance-free. Available 126" x 63" x 2 & 3 cm slabs. Made in Turkey.









Admira has marble look with purplish gray veining, porcelain creamy white background. Durable, easy to clean and maintenance-free. Available 126" x 63" x 2 & 3 cm slabs. Made in Turkey

52









This product collection carries to areas of living the aspects of the universe pushing the limits of human mind.



#### ŵ (j 🖸 🔿



storlet

#### (M) (J) 🜍 💮



cosmic













slab



# magnetite

















### milet





Inspired by the exciting attraction of nature, this collection brings a unique style to designs with long veined patterns.





Talia Grey, perfectly combines and compliments your spaces with its soft grey tones and dynamic veining.



talia grey









Veins freely extending along an anthracite surface give an elegant look to your areas of living with Zenit. You can experience the elegance of Zenit with the Touch surface option.





Calacatta Valiente is a lustrous preference for those who want to reflect their creativity to their areas of living with bold choices.









•

arte black



Arte Black is the natural preference of those who seek the nobility of black in their countertop preferences.







Prefer this collection