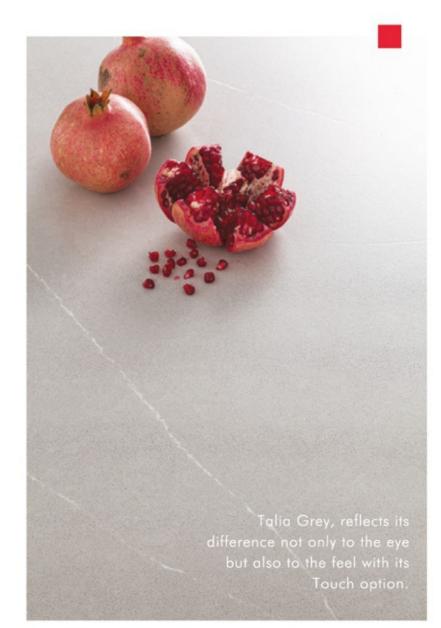

### milet

Inspired by the exciting attraction of nature, this collection brings a unique style to designs with long veined patterns.

Talia Grey, perfectly combines and compliments your spaces with its soft grey tones and dynamic veining.

talia grey

Veins freely extending along an anthracite surface give an elegant look to your areas of living with Zenit. You can experience the elegance of Zenit with the Touch surface option.

Calacatta Valiente is a lustrous preference for those who want to reflect their creativity to their areas of living with bold choices.