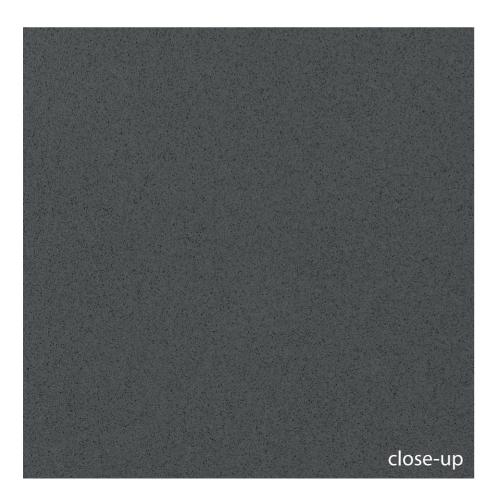

Aria grey is a tone that is perceptually about halfway between black and white on a lightness scale. Solid gray slab with no pattern or veins. Durable, easy to clean and maintenance-free. Available 126" x 63" x 2 & 3 cm slabs. Made in Turkey.