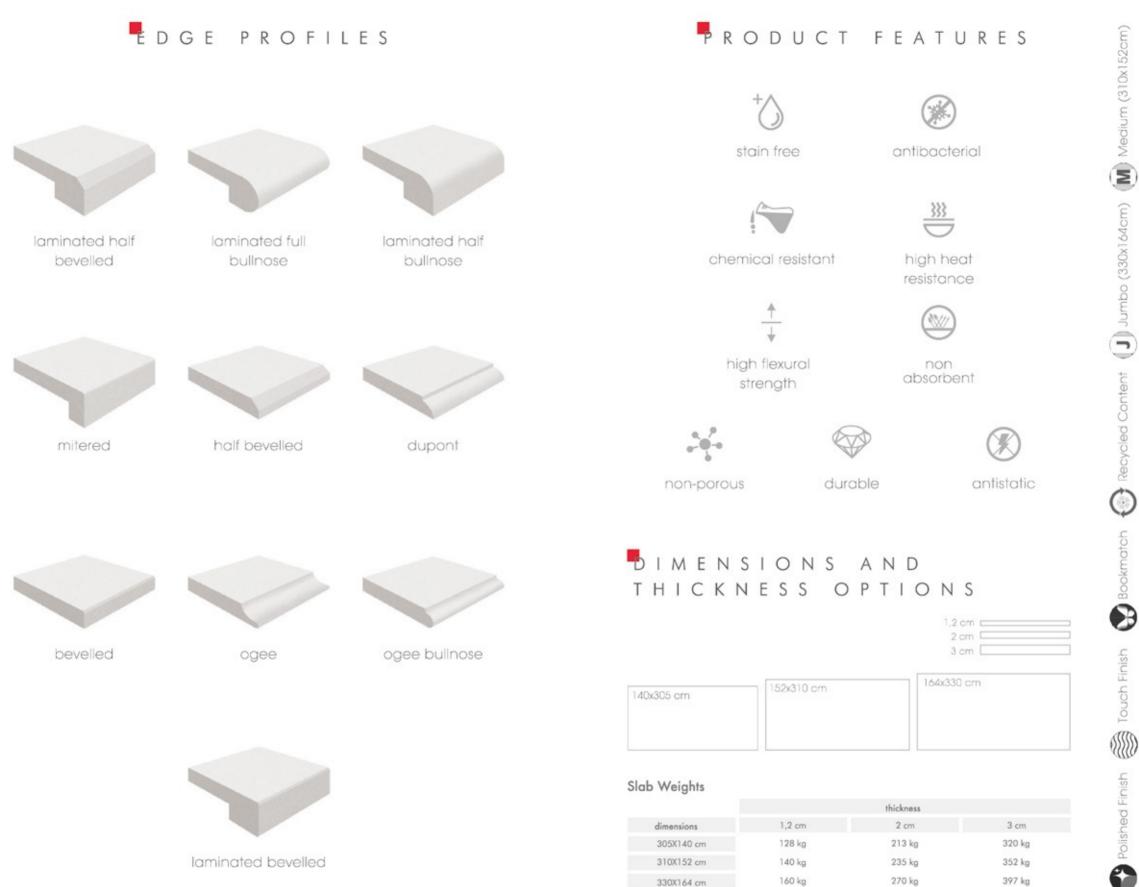

face option.





Calacatta Valiente is a lustrous preference for those who want to reflect their creativity to their areas of living with bold choices.









•

arte black



Arte Black is the natural preference of those who seek the nobility of black in their countertop preferences.







Prefer this collection to decorate places that suit the richness of your emotional world.























Storia Ultra invites you on a mysterious journey with its sky-inspired colors and patterns.





NOX





The splendid beauty of nature is one with Calacatta Riviera Ultra.







Coante's newest series with designs that reflect change in spaces and the elegance of aesthetics.



blue mountain



The infinite beauty extending from the combination of blue and gray, Blue Mountain.













\* Images are not full representations of the actual material. They may vary from the actual product in shading, pattern, grid size and shape.

\* Weight information is approximate and may slightly vary.

### quartz surfaces

Offering a rich quality of life by blending the harmony of nature with sustainability, Vnox invites you to an art journey you have never taken before with its complementary and original designs.





53



Within the scope of NSF certification, it is certified that you can safely prepare your food on our Quartz Surfaces.





is the authorized dealer of Calisco & Coante **NOX** Calisco & in the UK



📀 Southend Arterial Rd. Wickford SS12 9HZ United Kingdom **&** +44 20 3750 8908 +44 7404 600 068 ⊠ info@vnox.co.uk

⊘ 6 York Street Twickenham TW1 3LD London United K