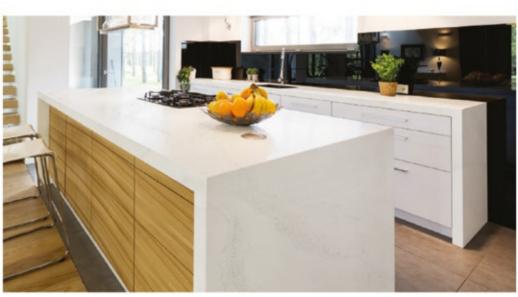

Discover the potential

Aldeon has marble look with soft gray veining. Durable, easy to clean and maintenance-free. Available 126" x 63" x 2 & 3 cm slabs. Made in Turkey.

colise