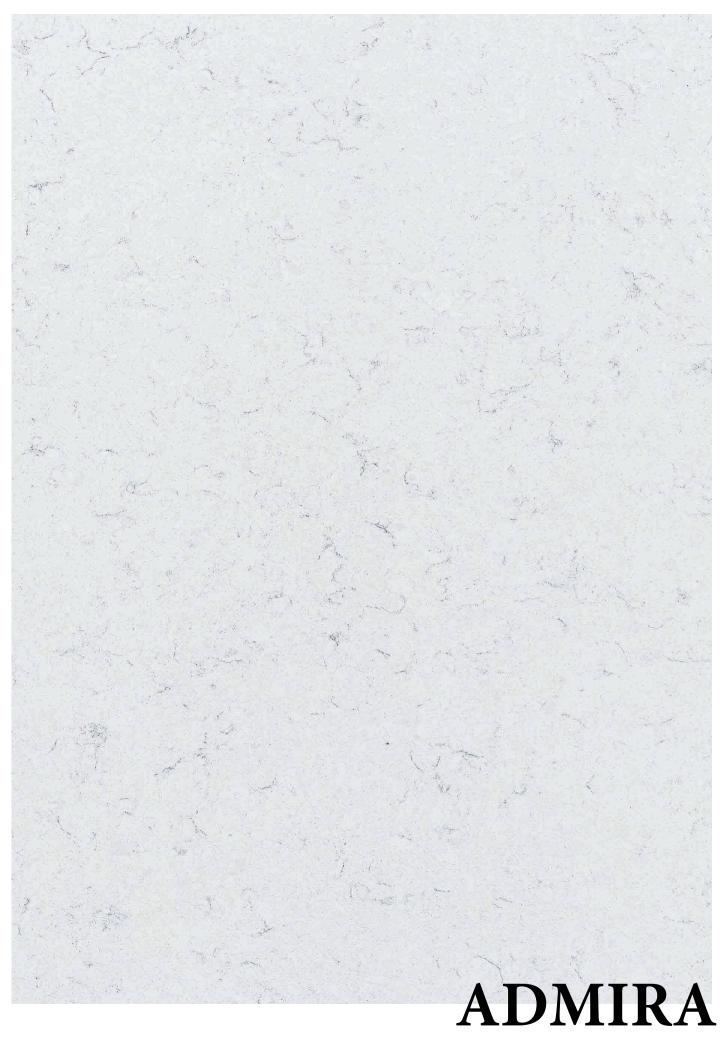

Admira has marble look with purplish gray veining, porcelain creamy white background. Durable, easy to clean and maintenance-free. Available 126" x 63" x 2 & 3 cm slabs. Made in Turkey

52

This product collection carries to areas of living the aspects of the universe pushing the limits of human mind.