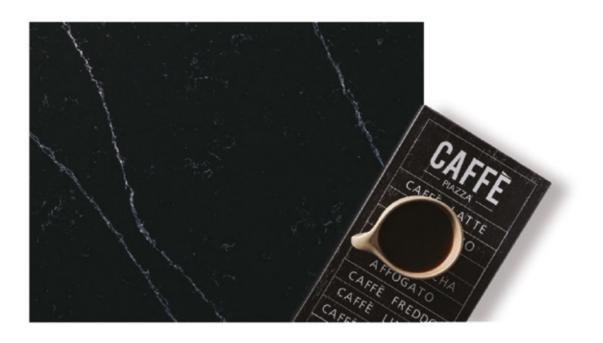

areas of living the aspects of the universe pushing the limits of human mind.



#### ŵ (j 🖸 🔿



storlet

#### (M) (J) 🜍 💮



cosmic













slab



# magnetite

















### milet





Inspired by the exciting attraction of nature, this collection brings a unique style to designs with long veined patterns.





Talia Grey, perfectly combines and compliments your spaces with its soft grey tones and dynamic veining.



talia grey









Veins freely extending along an anthracite surface give an elegant look to your areas of living with Zenit. You can experience the elegance of Zenit with the Touch surface option.





Calacatta Valiente is a lustrous preference for those who want to reflect their creativity to their areas of living with bold choices.









•

arte black



Arte Black is the natural preference of those who seek the nobility of black in their countertop preferences.







Prefer this collection to decorate places that suit the richness of your emotional world.























Storia Ultra invites you on a mysterious journey with its sky-inspired colors and patterns.





NOX





The splendid beauty of nature is one with Calacatta Riviera Ultra.







Coante's newest series with designs that reflect change in spaces and the elegance of aesthetics.



blue mountain



The infinite beauty extending from the combination of blue and gray, Blue Mountain.













\* Images are not full representations of the actual material. They may vary from the actual product in shading, pattern, grid size and shape.

\* Weight information is appr