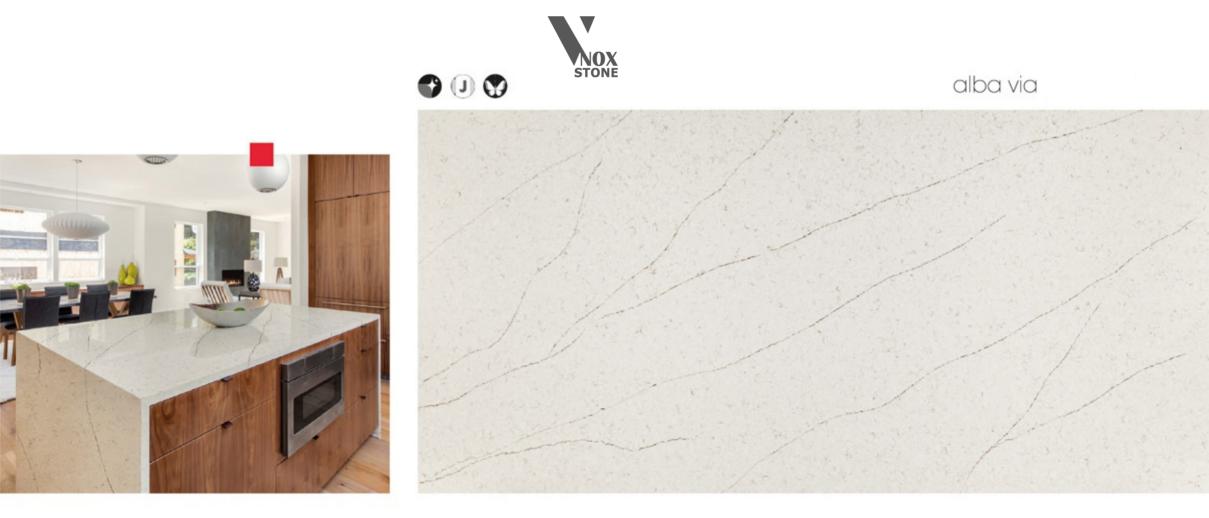

ting attraction of nature, this collection brings a unique style to designs with long veined patterns.





Talia Grey, perfectly combines and compliments your spaces with its soft grey tones and dynamic veining.



talia grey









Veins freely extending along an anthracite surface give an elegant look to your areas of living with Zenit. You can experience the elegance of Zenit with the Touch surface option.





Calacatta Valiente is a lustrous preference for those who want to reflect their creativity to their areas of living with bold choices.









•

arte black



Arte Black is the natural preference of those who seek the nobility of black in their countertop preferences.







Prefer this collection to decorate places that suit the richness of your emotional world.























Storia Ultra invites you on a mysterious journey with its sky-inspired colors and patterns.





NOX





The splendid beauty of nature is one with Calacatta Riviera Ultra.







Coante's newest series with designs that reflect change in spaces and the elegance of aesthetics.



blue mountain



The infinite beauty extending from the combination of blue and gray, Blue Mountain.













\* Images are not full representations of the actual material. They may vary from the actual product in shading, pattern, grid size and shape.

\* Weight information is approximate and may slightly vary.

### quartz surfaces

Offering a rich quality of life by blending the harmony of nature with sustainability, Vnox invites you to an art journey you have never taken before with its compleme