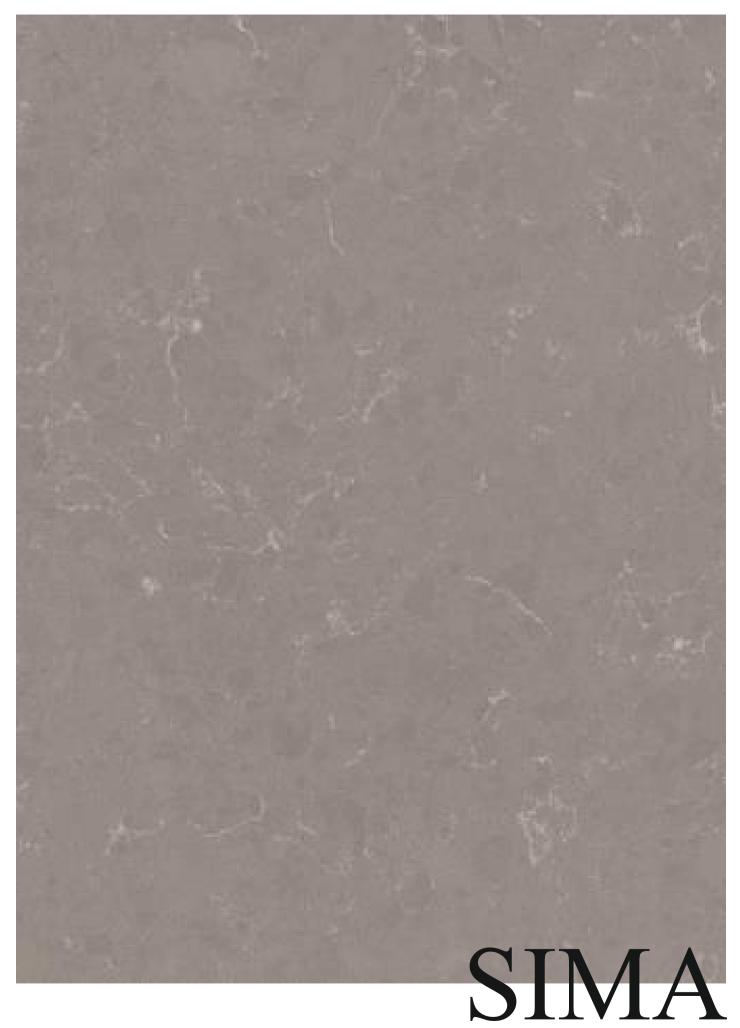

Milena has marble look with purplish gray veining, porcelain white background. Durable, easy to clean and maintenance-free. Available 126" x 63" x 2 & 3 cm slabs. Made in Turkey.

Sima has marble look with white veining, porcelain gray background. Durable, easy to clean and maintenance-free. Available 126" x 63" x 2 & 3 cm slabs. Made in Turkey.