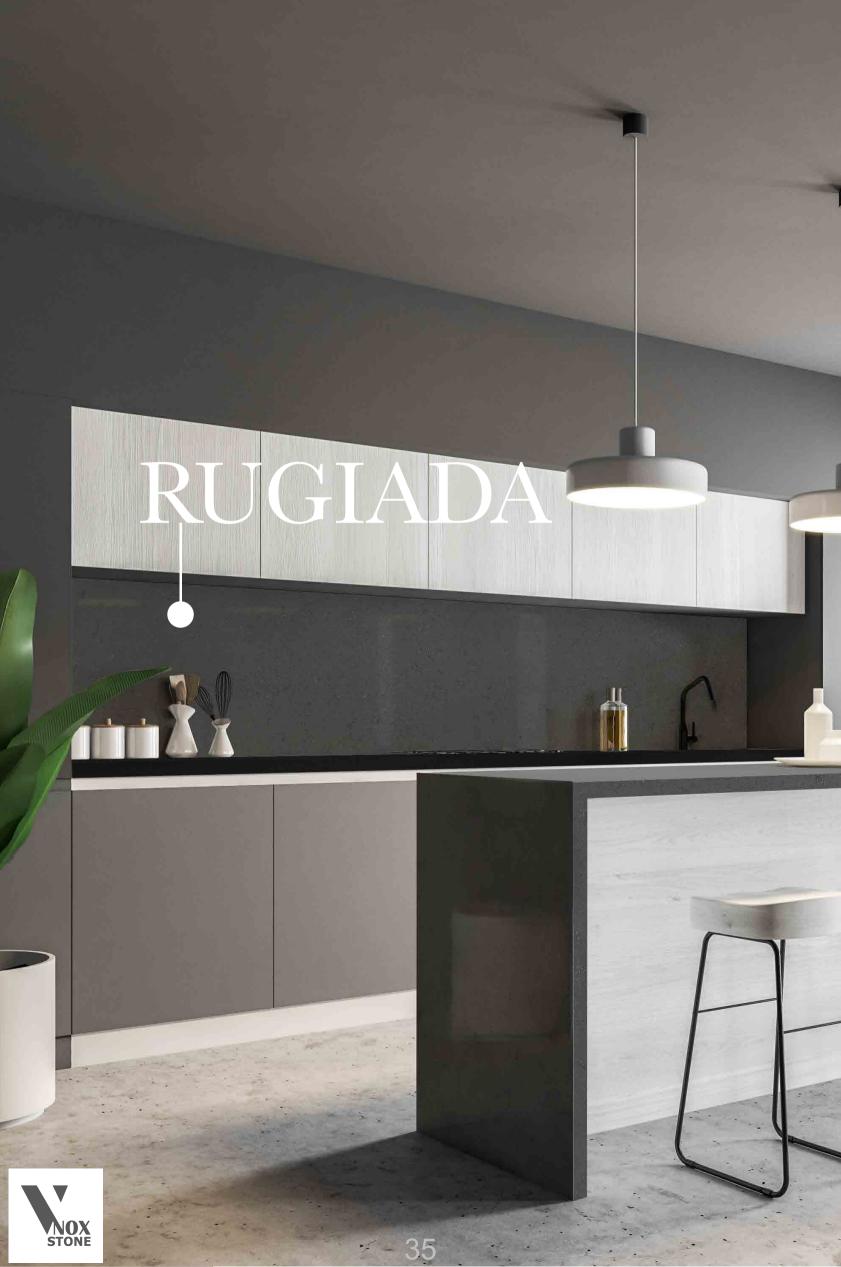

m steps forward to become the address of elegance by touching all lives regardless of distance.

Discover the potential



Aldeon has marble look with soft gray veining. Durable, easy to clean and maintenance-free. Available 126" x 63" x 2 & 3 cm slabs. Made in Turkey.





colise

# CALACATTA CLARA







# PIANA



# PIANA

PIANA, which holds the incredible power of nature, is positioned in a place far beyond your expectation with its vein details and a perfect shade of white. Piana has marble look with soft gold veining. Durable, easy to clean and maintenance-free. Available 126" x 63" x 2 & 3 cm slabs. Made in Turkey.











Inspired by the philosophy of 'less is more', BOLERA invites a minimal design to your spaces with its unique vein details on the most magnificent white tone.











大も大な

SIERRA WHITE makes it possible to achieve a breathable design thanks to the grain details embroidered on white.









Aria grey is a tone that is perceptually about halfway between black and white on a lightness scale. Solid gray slab with no pattern or veins. Durable, easy to clean and maintenance-free. Available 126" x 63" x 2 & 3 cm slabs. Made in Turkey.









Aymina white is the brightest color as white objects reflect all light where all other colors absorb particular wavelengths of light. No pattern or veins. Durable, easy to clean and maintenance-free. Available 126" x 63" x 2 & 3 cm slabs. Made in Turkey.











## CORDELIA

Cordelia has marble look with purplish gray veining, porcelain white background. Durable, easy to clean and maintenance-free. Availa