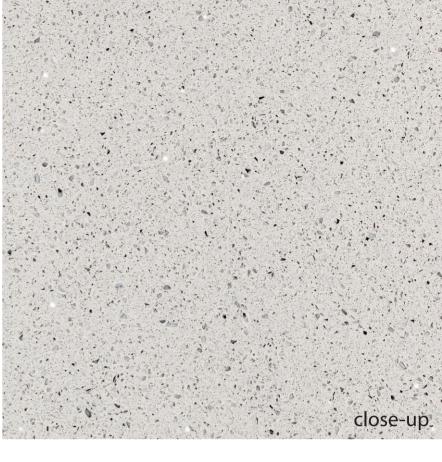

Aymina white is the brightest color as white objects reflect all light where all other colors absorb particular wavelengths of light. No pattern or veins. Durable, easy to clean and maintenance-free. Available 126" x 63" x 2 & 3 cm slabs. Made in Turkey.