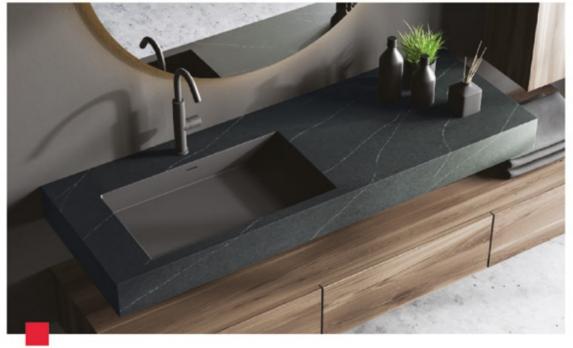

talia grey

Veins freely extending along an anthracite surface give an elegant look to your areas of living with Zenit. You can experience the elegance of Zenit with the Touch surface option.

Calacatta Valiente is a lustrous preference for those who want to reflect their creativity to their areas of living with bold choices.