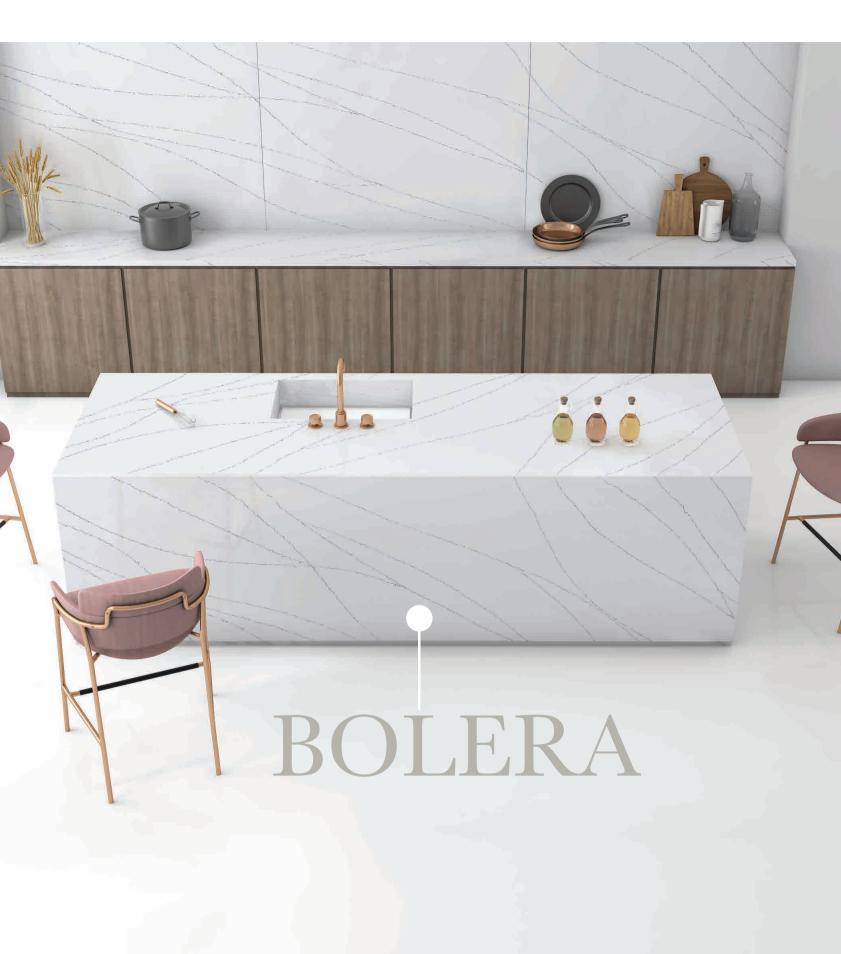

Inspired by the philosophy of 'less is more', BOLERA invites a minimal design to your spaces with its unique vein details on the most magnificent white tone.

大も大な

SIERRA WHITE makes it possible to achieve a breathable design thanks to the grain details embroidered on white.